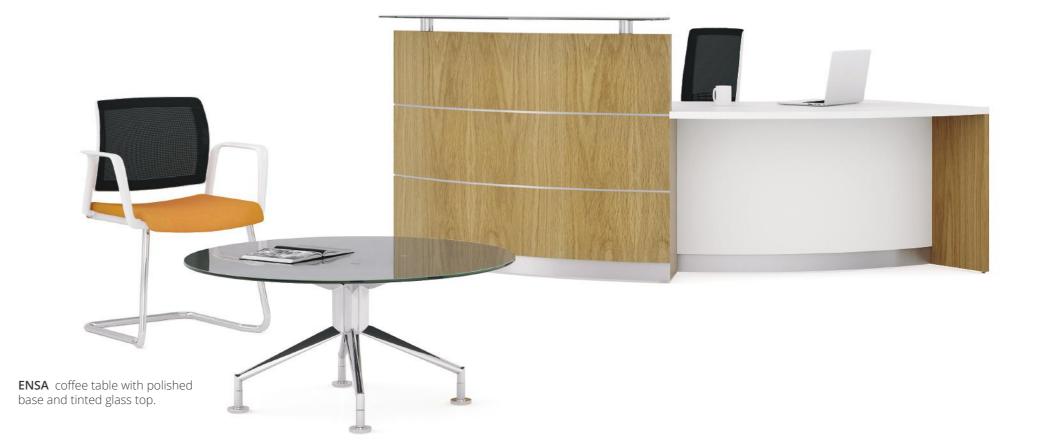

#### Scene desk in grain matched natural oak and brushed steel, shown with inset steel bands and toughened glass counter tops.

### SCENE.

Classic design with clean lines featuring glass, steel, veneer and laminate in endless combinations. Scene adapts to every environment in form and finish. Straight / curved, high / low, from large multi user footprints to compact small space desks.