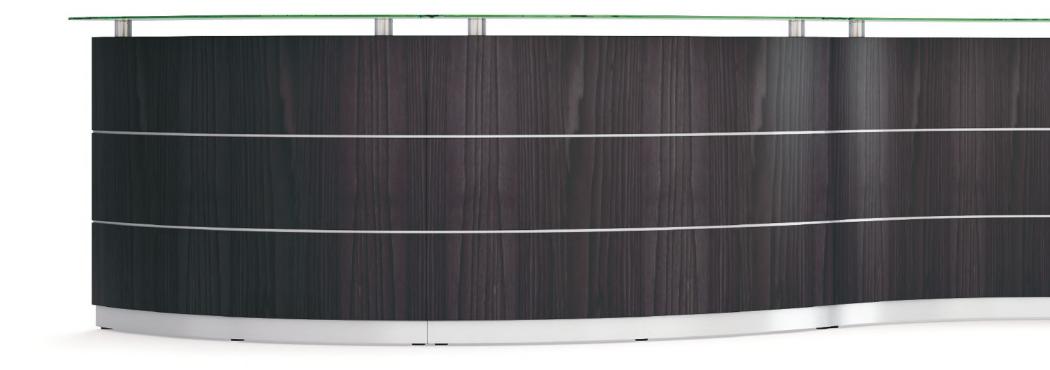

#### Scene desk in grain matched natural oak and brushed steel, shown with inset steel bands and toughened glass counter tops.

### SCENE.

Classic design with clean lines featuring glass, steel, veneer and laminate in endless combinations. Scene adapts to every environment in form and finish. Straight / curved, high / low, from large multi user footprints to compact small space desks.