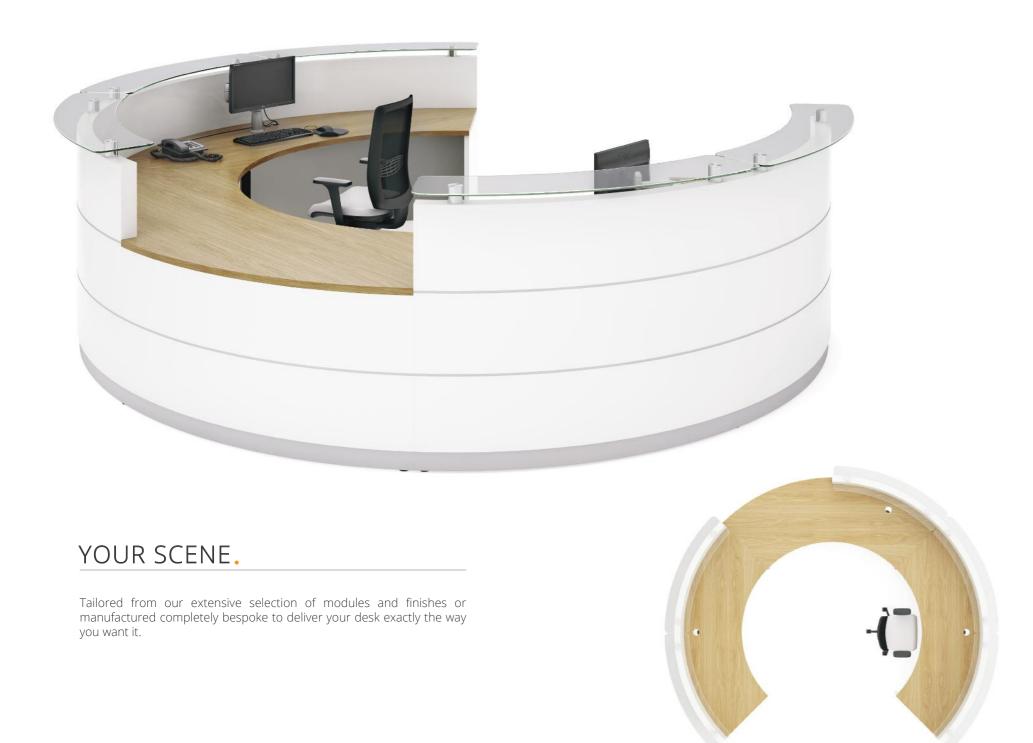

### SCENE.

Classic design with clean lines featuring glass, steel, veneer and laminate in endless combinations. Scene adapts to every environment in form and finish. Straight / curved, high / low, from large multi user footprints to compact small space desks.