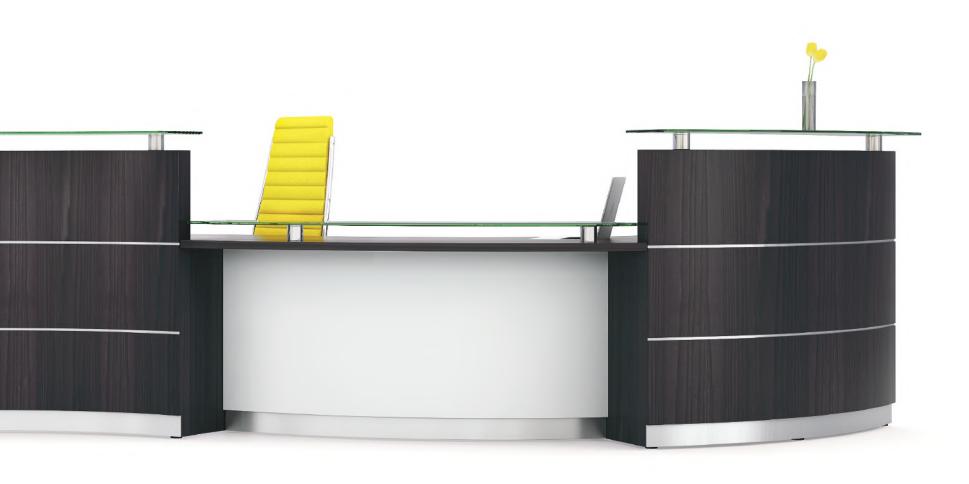

### SCENE.

Classic design with clean lines featuring glass, steel, veneer and laminate in endless combinations. Scene adapts to every environment in form and finish. Straight / curved, high / low, from large multi user footprints to compact small space desks.

## TIMELESS VERSATILE FUNCTIONAL

**Scene desks** feature discreet cable management for easy telephone and IT installation, and a range of paper management solutions.

LED lighting can be fitted to plynths and logo panels to create additional impact.