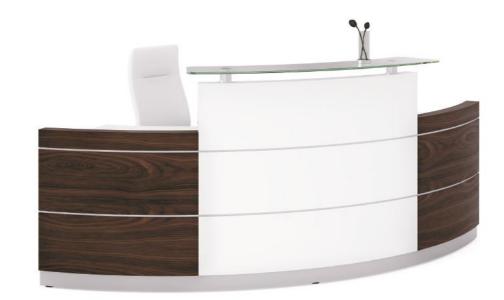

### SCENE.

Classic design with clean lines featuring glass, steel, veneer and laminate in endless combinations. Scene adapts to every environment in form and finish. Straight / curved, high / low, from large multi user footprints to compact small space desks.

## TIMELESS VERSATILE FUNCTIONAL

**Scene desks** feature discreet cable management for easy telephone and IT installation, and a range of paper management solutions.

LED lighting can be fitted to plynths and logo panels to create additional impact.