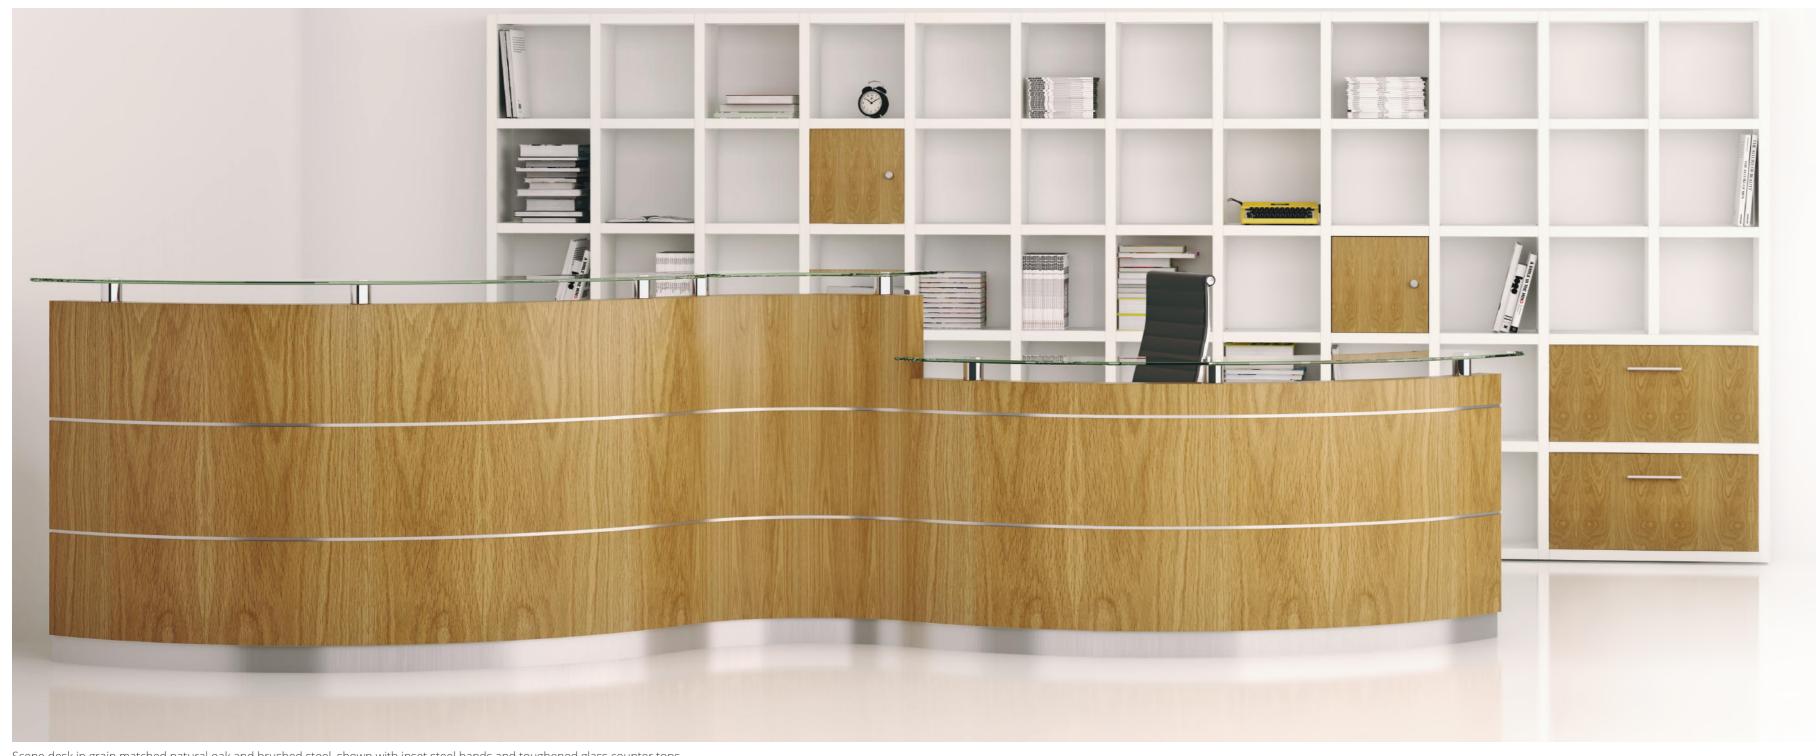

#### Scene desk in grain matched natural oak and brushed steel, shown with inset steel bands and toughened glass counter tops.

### SCENE.

Classic design with clean lines featuring glass, steel, veneer and laminate in endless combinations. Scene adapts to every environment in form and finish. Straight / curved, high / low, from large multi user footprints to compact small space desks.