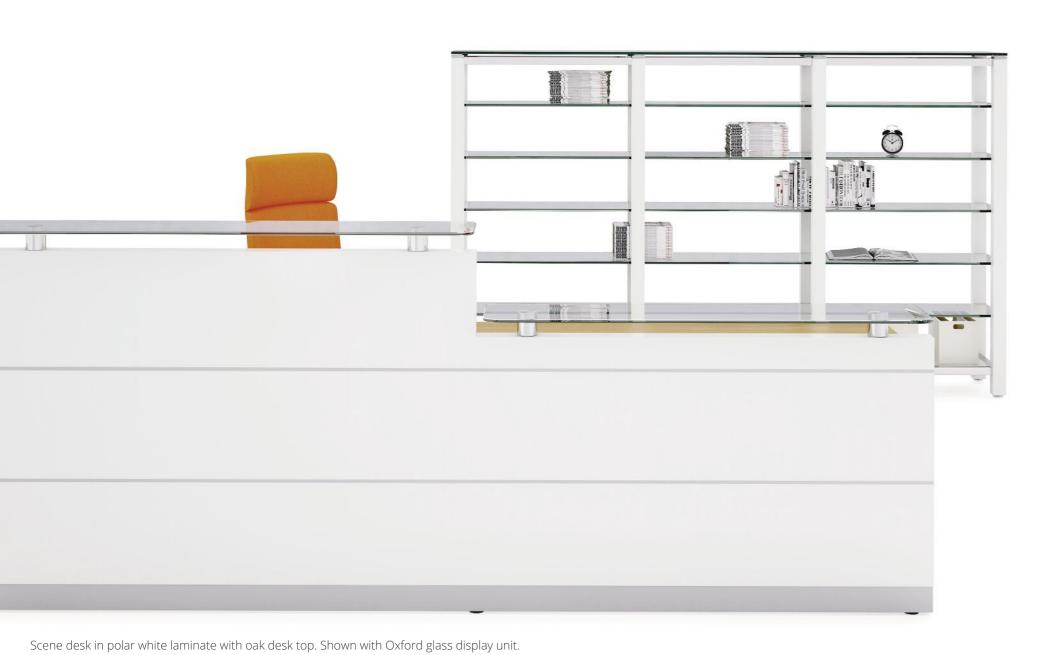

#### STAK.

Scene desk shown with Stak multi storage. Make a statement with Stak versatile storage, display and room dividers.

## TIMELESS VERSATILE FUNCTIONAL

**Scene desks** feature discreet cable management for easy telephone and IT installation, and a range of paper management solutions.

LED lighting can be fitted to plynths and logo panels to create additional impact.